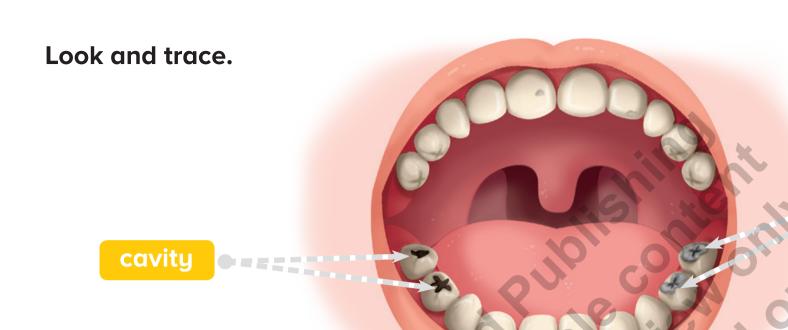

|          |           |          |              |            |
| OK for teeth? | yes / no | yes / no  | yes / no | yes / no     | yes / no   |

# Draw the eggs. Compare and circle.

|                  | water    | milk       | soda     | orange juice | lemonade |
|------------------|----------|------------|----------|--------------|----------|
| Egg in<br>Step 3 |          | Nond Strik |          |              |          |
| Egg in<br>Step 6 |          |            |          |              |          |
| Is it different? | yes / no | yes / no   | yes / no | yes / no     | yes / no |

Teeth Science eleven 11

# Look and mark ( $\checkmark$ or $\checkmark$ ). Draw about you. Two minutes

### Look and mark ( $\checkmark$ ).



# Circle your predictions.



**Technology and Engineering** 



filling

### Look and number.





### Place the stickers.



| Complete about | out your role-play. |
|----------------|---------------------|
|                |                     |
|                |                     |
| My role:       |                     |
|                |                     |
|                |                     |

© Pickle sample copied of sold.

### Complete the display plan.

time and day

evidence display

These are types of teeth.

These are bad for my teeth.

I use these tooth care items.

This person cares for my teeth.