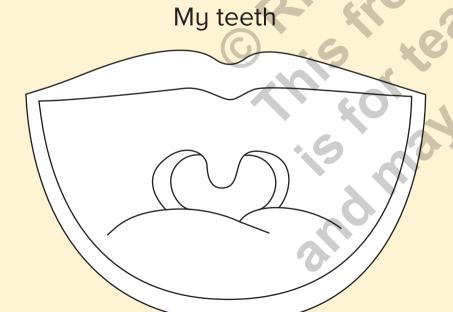

# Project 1

Circle things similar to teeth.



Draw the teeth.







#### Look and match.



#### Place the stickers.



#### Count the teeth. Draw and write.

My teeth:

An adult's teeth:



# Compare your answers with your predictions from page 4. Circle.

1 Was your guess correct?

Yes 🗸 / No X

2 Who has more teeth?





A child / An adult / They are the same.

## Ask your classmates. Color the bars.

# Look. Then draw about you.



# Color the drinks. Then look, mark ( $\checkmark$ ) and circle.

|               | water    | milk      | soda     | orange juice | • lemonade |
|---------------|----------|-----------|----------|--------------|------------|
| sour          |          | nd Pu     | ole diem | 01,80,       |            |
| sweet         | Rick     | KIGG SCIL | 3, 26.   |              |            |
| fizzy         |          |