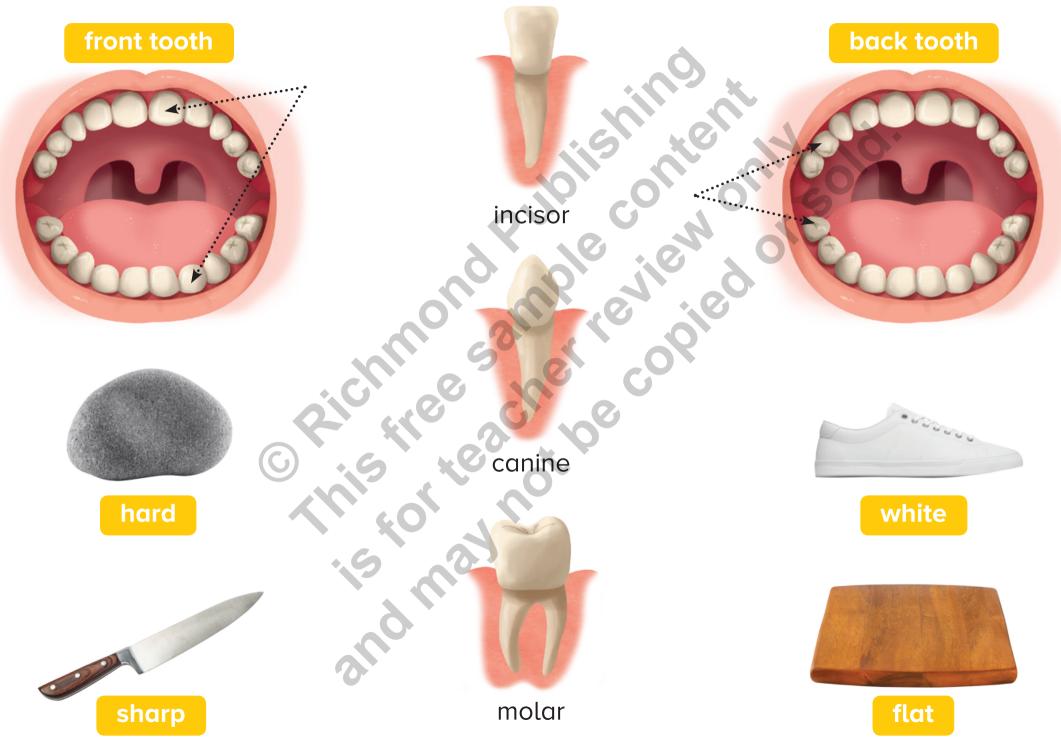

# Project 1

Circle things similar to teeth.



Draw the teeth.







#### Look and match.



#### Place the stickers.



#### Count the teeth. Draw and write.

My teeth:

An adult's teeth:



# Compare your answers with your predictions from page 4. Circle.

1 Was your guess correct?

Yes 🗸 / No X

2 Who has more teeth?





A child / An adult / They are the same.

## Ask your classmates. Color the bars.

# Look. Then draw about you.



# Color the drinks. Then look, mark ( $\checkmark$ ) and circle.

|               | water    | milk      | soda     | orange juice | • lemonade |
|---------------|----------|-----------|----------|--------------|------------|
| sour          |          | nd Pu     | ole diem | 01,80,       |            |
| sweet         | Rick     | KIGG SCIL | 3, 26.   |              |            |
| fizzy         |          |           |          |